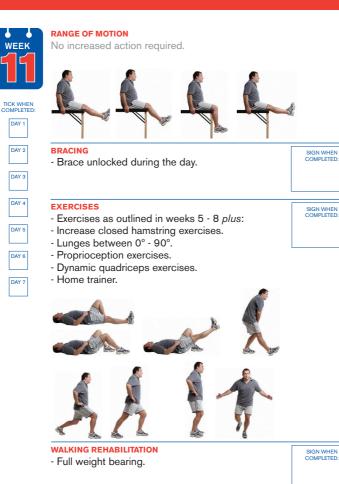

#### RANGE OF MOTION

No increased action required.

#### **BRACING** No increased action required.

DAY 4

DAY 5

DAY 6

DAY 7

#### EXERCISES

- Exercises as outlined in weeks 9 13 plus:
- Increase open closed exercises.
- Jogging on level ground.
- Plyometrics.
- Sport-related exercises without pivot.