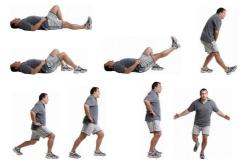

#### EXERCISES

- Isometric Quadriceps.
- Mobilisation of the Patella.
- Heel Slides.
- Quad sets (straight leg raising).
- Anti-equinus foot exercises.
- Achilles Tendon Stretching.

WALKING REHABILITATION - Non-weight bearing.

#### EXERCISES

- Exercises as outlined in weeks 5 8 plus:
- Increase closed hamstring exercises.
- Lunges between 0° 90°.
- Proprioception exercises.
- Dynamic quadriceps exercises.
- Home trainer.

#### EXERCISES

- Exercises as outlined in weeks 9 13 plus:
- Increase open closed exercises.
- Jogging on level ground.
- Plyometrics.
- Sport-related exercises without pivot.