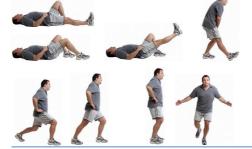

#### EXERCISES

- Exercises as outlined in weeks 9 13 plus:
- Increase open closed exercises.
- Jogging on level ground.
- Plyometrics.
- Sport-related exercises without pivot.

#### EXERCISES

Hydrotherapy and swimming starts (crawl or breast stroke) after 24 weeks. Resuming sports is permitted upon discussion with orthopaedic specialist. Contact sports can only be resumed after 9 months.