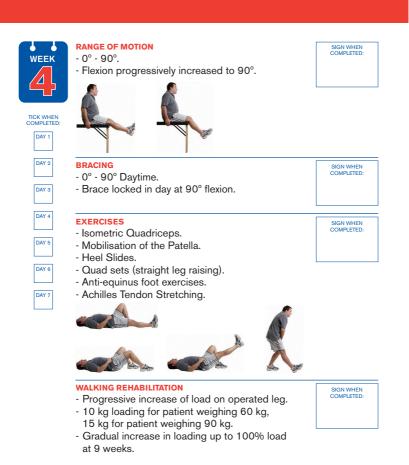

#### EXERCISES

- Isometric Quadriceps.
- Mobilisation of the Patella.
- Heel Slides.
- Quad sets (straight leg raising).
- Anti-equinus foot exercises.
- Achilles Tendon Stretching.

WALKING REHABILITATION - Non-weight bearing.

SIGN WHEN COMPLETED:

SIGN WHEN COMPLETED:

SIGN WHEN COMPLETED:

 Gradual increase in loading up to 100% load at 9 weeks.

- Gradual increase in loading up to 100% load at 9 weeks.

- Gradual increase in loading up to 100% load at 9 weeks.

- Gradual increase in loading up to 100% load at 9 weeks.