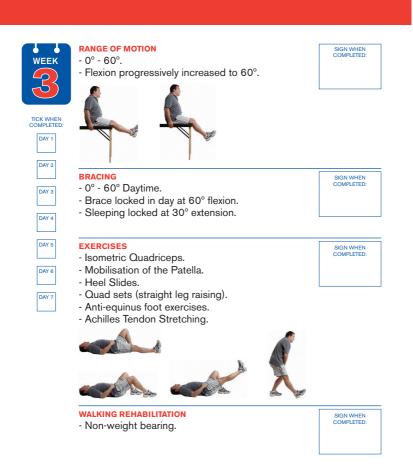

#### EXERCISES

- Exercises as outlined in weeks 5 8 plus:
- Increase closed hamstring exercises.
- Lunges between 0° 90°.
- Proprioception exercises.
- Dynamic quadriceps exercises.
- Home trainer.