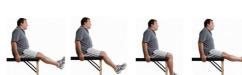

#### EXERCISES

- Exercises as outlined in weeks 5 8 plus:
- Increase closed hamstring exercises.
- Lunges between 0° 90°.
- Proprioception exercises.
- Dynamic quadriceps exercises.
- Home trainer.

#### EXERCISES

- Exercises as outlined in weeks 9 13 plus:
- Increase open closed exercises.
- Jogging on level ground.
- Plyometrics.
- Sport-related exercises without pivot.