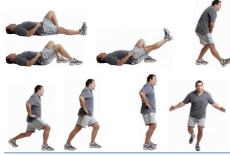

#### EXERCISES

- Exercises as outlined in weeks 5 8 plus:
- Increase closed hamstring exercises.
- Lunges between 0° 90°.
- Proprioception exercises.
- Dynamic quadriceps exercises.
- Home trainer.