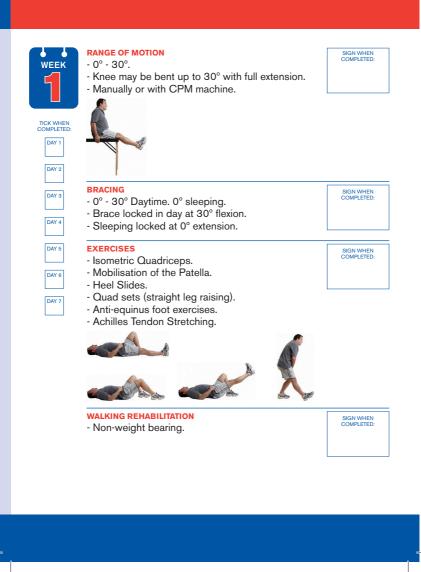

#### RANGE OF MOTION

- 0° 30°.
- Knee may be bent up to 30° with full extension.
- Manually or with CPM machine.

# BRACING

- 0° 30° Daytime.
- Brace locked in day at 30° flexion.
- Sleeping locked at 30° extension.

#### EXERCISES

- Isometric Quadriceps.
- Mobilisation of the Patella.
- Heel Slides.
- Quad sets (straight leg raising).
- Anti-equinus foot exercises.
- Achilles Tendon Stretching.

WALKING REHABILITATION - Non-weight bearing.