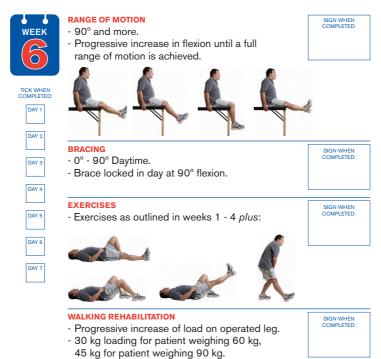

#### EXERCISES

- Exercises as outlined in weeks 9 13 plus:
- Increase open closed exercises.
- Jogging on level ground.
- Plyometrics.
- Sport-related exercises without pivot.