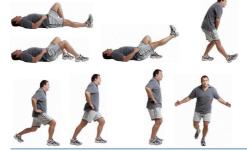

#### EXERCISES

- Exercises as outlined in weeks 5 8 plus:
- Increase closed hamstring exercises.
- Lunges between 0° 90°.
- Proprioception exercises.
- Dynamic quadriceps exercises.
- Home trainer.

#### EXERCISES

- Exercises as outlined in weeks 9 13 plus:
- Increase open closed exercises.
- Jogging on level ground.
- Plyometrics.
- Sport-related exercises without pivot.

#### EXERCISES

Hydrotherapy and swimming starts (crawl or breast stroke) after 24 weeks. Resuming sports is permitted upon discussion with orthopaedic specialist. Contact sports can only be resumed after 9 months.