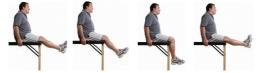

#### EXERCISES

- Exercises as outlined in weeks 5 8 plus:
- Increase closed hamstring exercises.
- Lunges between 0° 90°.
- Proprioception exercises.
- Dynamic quadriceps exercises.
- Home trainer.