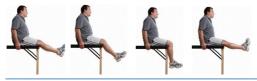

#### EXERCISES

- Isometric Quadriceps.
- Mobilisation of the Patella.
- Heel Slides.
- Quad sets (straight leg raising).
- Anti-equinus foot exercises.
- Achilles Tendon Stretching.

WALKING REHABILITATION - Non-weight bearing.

#### EXERCISES

- Exercises as outlined in weeks 5 8 plus:
- Increase closed hamstring exercises.
- Lunges between 0° 90°.
- Proprioception exercises.
- Dynamic quadriceps exercises.
- Home trainer.

#### EXERCISES

- Exercises as outlined in weeks 9 13 plus:
- Increase open closed exercises.
- Jogging on level ground.
- Plyometrics.
- Sport-related exercises without pivot.