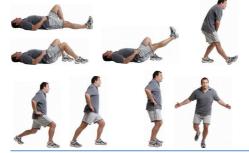

#### EXERCISES

- Exercises as outlined in weeks 9 13 plus:
- Increase open closed exercises.
- Jogging on level ground.
- Plyometrics.
- Sport-related exercises without pivot.

#### EXERCISES

Hydrotherapy and swimming starts (crawl or breast stroke) after 24 weeks. Resuming sports is permitted upon discussion with orthopaedic specialist. Contact sports can only be resumed after 9 months.