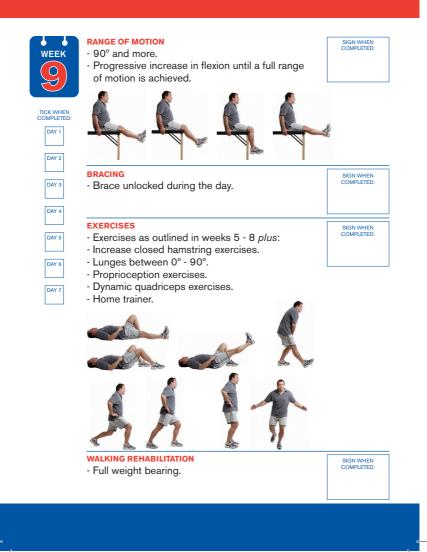

#### EXERCISES

- Exercises as outlined in weeks 5 8 plus:
- Increase closed hamstring exercises.
- Lunges between 0° 90°.
- Proprioception exercises.
- Dynamic quadriceps exercises.
- Home trainer.

## • Full weight bearing.

SIGN WHEN COMPLETED:

TICK WHEN COMPLETED