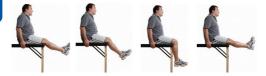

#### EXERCISES

- Exercises as outlined in weeks 5 8 plus:
- Increase closed hamstring exercises.
- Lunges between 0° 90°.
- Proprioception exercises.
- Dynamic quadriceps exercises.
- Home trainer.