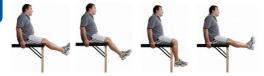

#### EXERCISES

- Exercises as outlined in weeks 5 8 plus:
- Increase closed hamstring exercises.
- Lunges between 0° 90°.
- Proprioception exercises.
- Dynamic quadriceps exercises.
- Home trainer.

#### EXERCISES

- Exercises as outlined in weeks 9 13 plus:
- Increase open closed exercises.
- Jogging on level ground.
- Plyometrics.
- Sport-related exercises without pivot.