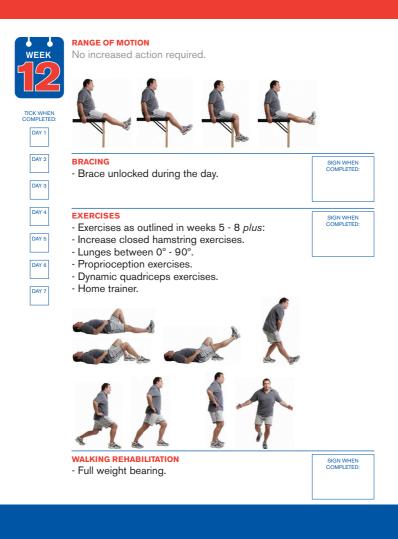

#### EXERCISES

- Exercises as outlined in weeks 5 8 plus:
- Increase closed hamstring exercises.
- Lunges between 0° 90°.
- Proprioception exercises.
- Dynamic quadriceps exercises.
- Home trainer.

#### RANGE OF MOTION

No increased action required.

## • Full weight bearing.

SIGN WHEN COMPLETED:

TICK WHEN COMPLETED