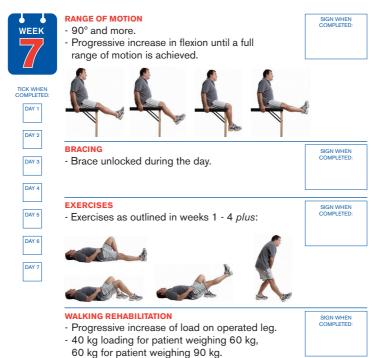

#### EXERCISES

- Exercises as outlined in weeks 9 13 plus:
- Increase open closed exercises.
- Jogging on level ground.
- Plyometrics.
- Sport-related exercises without pivot.

#### **WALKING REHABILITATION** - Full weight bearing without unloader brace.

TICK WHEN COMPLETED