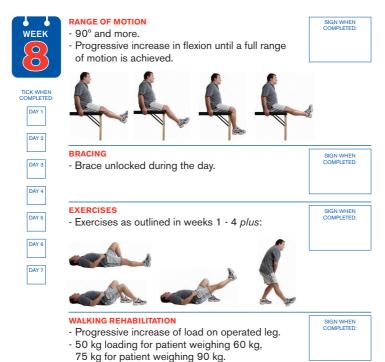

#### EXERCISES

- Exercises as outlined in weeks 5 8 plus:
- Increase closed hamstring exercises.
- Lunges between 0° 90°.
- Proprioception exercises.
- Dynamic quadriceps exercises.
- Home trainer.