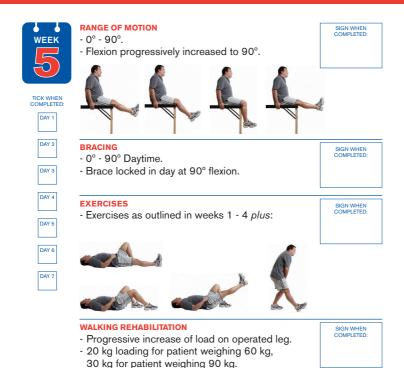

#### EXERCISES

- Exercises as outlined in weeks 5 8 plus:
- Increase closed hamstring exercises.
- Lunges between 0° 90°.
- Proprioception exercises.
- Dynamic quadriceps exercises.
- Home trainer.