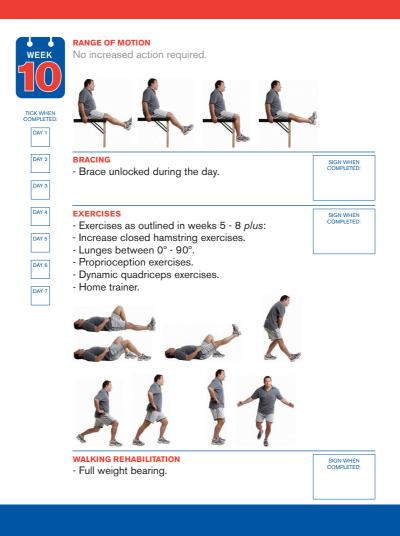

#### RANGE OF MOTION

No increased action required.

#### **BRACING** No increased action required.

DAY 4

DAY 5

DAY 6

DAY 7

#### EXERCISES

- Exercises as outlined in weeks 9 13 plus:
- Increase open closed exercises.
- Jogging on level ground.
- Plyometrics.
- Sport-related exercises without pivot.